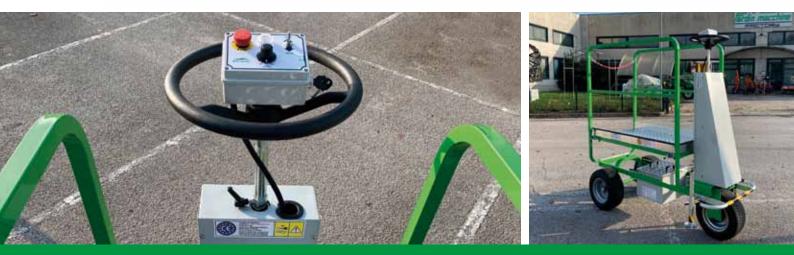

### **STANDARD EQUIPMENT**

- Fixed track
- Sun canopy
- Waterproof battery charger with fan
- Stainless steel rear floor
- Control unit with auxiliary services
- Crate holder
- Electric steering

### **FAR-GREEN CBM**

FAR-GREEN CBM electric harvester for harvesting green asparagus and various vegetables, with a fixed track width of 130 cm, a solution for those who want to drastically reduce harvesting times in multiple vegetables but it is also suitable for other processes. FAR-GREEN CBM is the only electric facilitator to have all the height and operator comfort adjustments, a practical control unit for traction control and an adjustable seat.

#### **STANDARD EQUIPMENT**

- Variable track
- Sun canopy
- Waterproof battery charger with fan
- Stainless steel rear floor
- Control unit with auxiliary services
- Crate holder
- Electric steering

### **FAR-GREEN LDV**

batteries

motors

FAR-GREEN LDV electric harvester for harvesting vegetables, with variable track from 130 cm to 220 cm is the solution for those who want to drastically reduce harvesting times in multiple vegetables and increase the working autonomy of their staff. FAR-GREEN LDV has a newly designed Italian battery pack, a watertight battery charger and a hand-sewn and electro-welded sunshade hood.