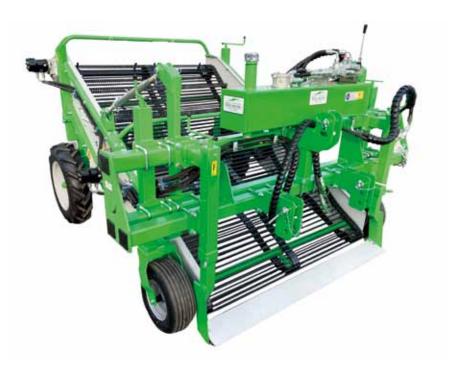

# VERDOLINA VEGETABLE DIGGER

### **VERDOLINA VEGETABLE DIGGER**

The VERDOLINA vegetable digger is the only solution for those who need to quickly harvest multiple leafy vegetables. Complete with independent hydraulic system and 4 stabilizing wheels, it is perfect for working on any type of terrain. Available in various widths, it is ideal for vegetables to be reworked or that need washing.