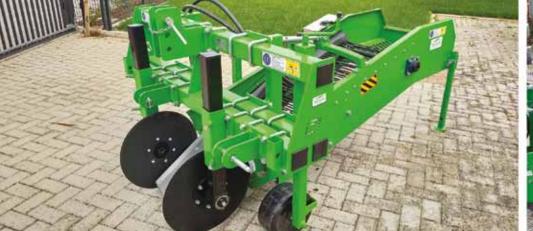

### **EKO** 150>180x110x100 cm

The EKO vegetable digger is suitable for harvesting various types of vegetables: leek, garlic, onions, fennel, radicchio, celery etc. Consisting of two adjustable earth-cutting discs, a blade for underground cutting and two rear beaters for cleaning from the earth. Very fast machine (6 km/h maximum) and efficient. It can work both inside and outside the contour.