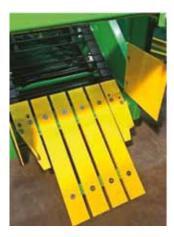

# MAYA FMI SINGLE-ROW WEEDER

4-knife rotor

### STANDARD EQUIPMENT

- Independent hydraulic pump
- Iron wheels
- Rotor motion reverser
- Speed regulator
- Electro-hydraulic lift
- Electro-hydraulic elevator

### **OPTIONALS**

- Hose lift kit
- 12V stainless steel fertilizer spreader
- 4-blade rotor oversized
- 12V stainless steel microgranulator
- Servo-assisted movements

### MAYA FMI 150/250x170x150cm

plumbing

system

It is the model of single-row vegetable weeder with mechanical movement, the working element is mounted on supports so that it can be moved as needed.

lift