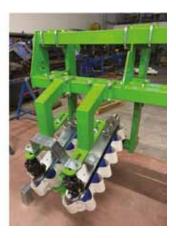

# VERDOLINA VEGETABLE DIGGER

#### **STANDARD EQUIPMENT**

- Independent hydraulic system
- Double sifting belt
- Blade height adjustment
- Holding wheels
- Rear bin lift

#### **OPTIONALS**

- Radiator
- Rear trolley for selection on bins
- Rear trolley for selection on crate
- Harvester cutting discs

### **VERDOLINA VEGETABLE DIGGER**

The VERDOLINA vegetable digger is the only solution for those who need to quickly harvest multiple leafy vegetables. Complete with independent hydraulic system and 4 stabilizing wheels, it is perfect for working on any type of terrain. Available in various widths, it is ideal for vegetables to be reworked or that need washing.