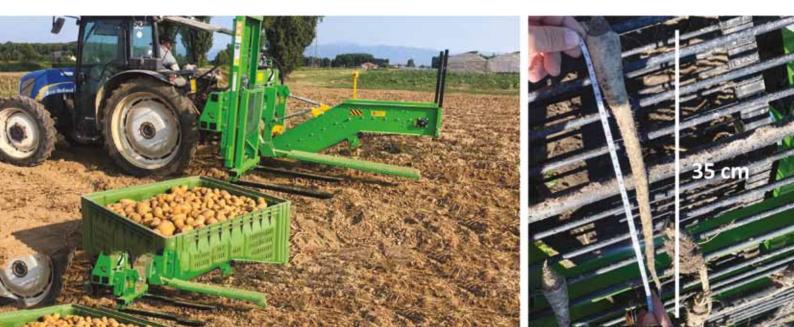

### AMERICA TUBERI 250x360x170 cm

The AMERICA potato digger is specifically designed to work both in narrow fields and in large expanses given its compactness and sturdiness. The operator works on a platform of the machine and takes the tubers by hand and places them in the bins transported thanks to the elevator on the frame. The elevator is independent, it can be used individually even at the end of work.