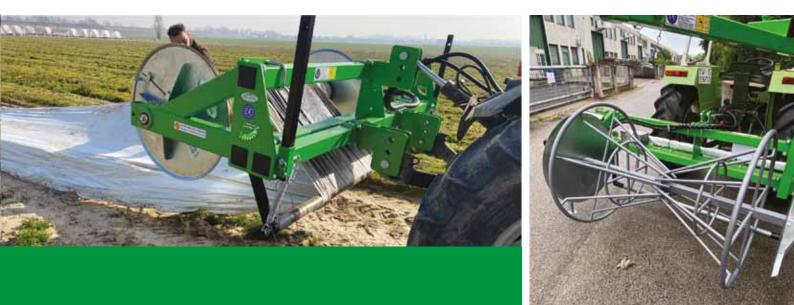

# FILM WRAPPER TORMENTA

### **STANDARD EQUIPMENT**

- Frame with cat. 2 attachments
- Anti-tear clutch for sheets
- Steel bar
- Reel holder frame
- 4 support legs

#### **OPTIONALS**

- Frame with size of your choice
- Arm for collecting fabrics
- Extra pole
- Collecting cones

### TORMENTA 250>380x110x90cm

It is a multifunctional film and sheet wrapper, it can wrap and unwind various types of material including nylon, non-woven fabric, anti-vegetative net, anti-hail net and anti-insect net. It can guarantee speed of use and precision. It can wrap various sizes of sheets thanks to its anti-tear friction even the most deteriorated sheet can be wrapped.