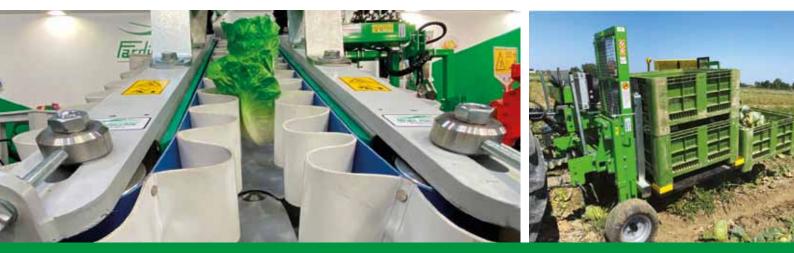

### CAVOLAIA 250x360x170 cm

America Cavolaia is the only harvester for leaf vegetables brought to lifting, equipped with a front rubber belt tip for the harvesting of cabbages and similar vegetables, control platform, rear selection belt and lateral bin holder. Harvester suitable for the harvesting of cabbages, cabbages, endive, lettuce and all head vegetables.