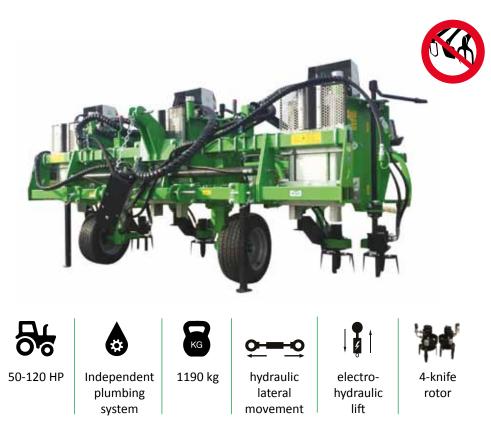

# MAYA FMI SINGLE-ROW WEEDER

4-knife rotor

### STANDARD EQUIPMENT

- Independent hydraulic pump
- Iron wheels
- Rotor motion reverser
- Speed regulator
- Electro-hydraulic lift
- Electro-hydraulic elevator

### **OPTIONALS**

- Hose lift kit
- 12V stainless steel fertilizer spreader
- 4-blade rotor oversized
- 12V stainless steel microgranulator
- Servo-assisted movements

### MAYA FMI 150/250x170x150cm

plumbing

system

It is the model of single-row vegetable weeder with mechanical movement, the working element is mounted on supports so that it can be moved as needed.

lift