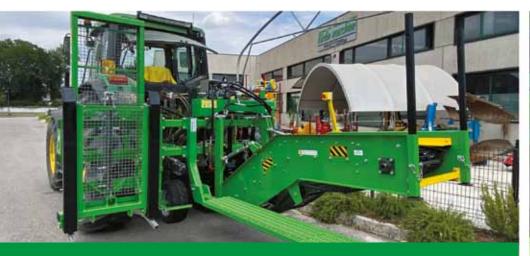

# TUBERS AND VEGETABLES HARVESTER AMERICA

### Why choose it?

- ✓ ONLY MOUNTED COLLECTOR WITH OPERATOR ON BOARD
- COMBINES 3 HARVESTERS IN ONE WITH INTERCHANGEABLE HEAD
- ✓ REMOVABLE ELEVATOR AT THE END OF THE WORK

# **TUBERS AND VEGETABLES HARVESTER AMERICA**

AMERICA is the most dynamic harvester on the market! The only one to be carried and with operator on board, thanks to its interchangeable heads it can harvest TUBERS, VEGETABLES with stem and leaf. Available in multiple models and sizes.