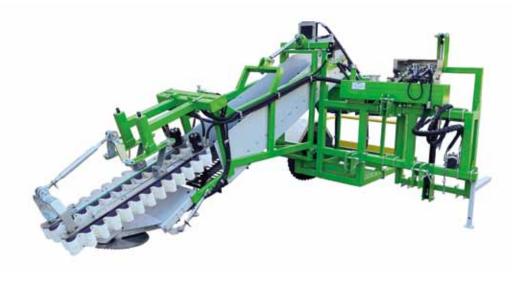

# **TUBERS AND VEGETABLES HARVESTER AMERICA**

AMERICA is the most dynamic harvester on the market! The only one to be carried and with operator on board, thanks to its interchangeable heads it can harvest TUBERS, VEGETABLES with stem and leaf. Available in multiple models and sizes.

### AMERICA TUBERI 250x360x170 cm

The AMERICA potato digger is specifically designed to work both in narrow fields and in large expanses given its compactness and sturdiness. The operator works on a platform of the machine and takes the tubers by hand and places them in the bins transported thanks to the elevator on the frame. The elevator is independent, it can be used individually even at the end of work.