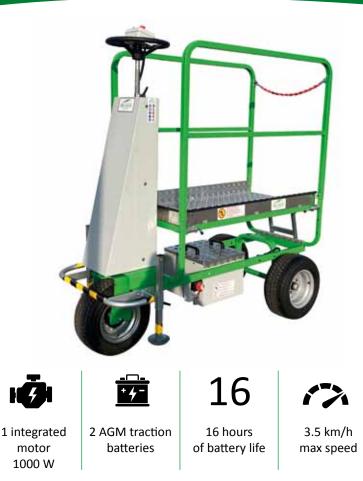

### FAR-GREEN ELECTRIC HARVESTER

### **CBM MODEL**

## **FAR-GREEN CBM ELECTRIC HARVESTER**

15

2 x 750W

motors

4 x 260AH AGM batteries

15 hours of battery life

3.5 km/h max speed

### **STANDARD EQUIPMENT**

- Fixed track
- Sun canopy
- Waterproof battery charger with fan
- Stainless steel rear floor
- Control unit with auxiliary services
- Crate holder
- Electric steering

### **FAR-GREEN CBM**

FAR-GREEN CBM electric harvester for harvesting green asparagus and various vegetables, with a fixed track width of 130 cm, a solution for those who want to drastically reduce harvesting times in multiple vegetables but it is also suitable for other processes. FAR-GREEN CBM is the only electric facilitator to have all the height and operator comfort adjustments, a practical control unit for traction control and an adjustable seat.