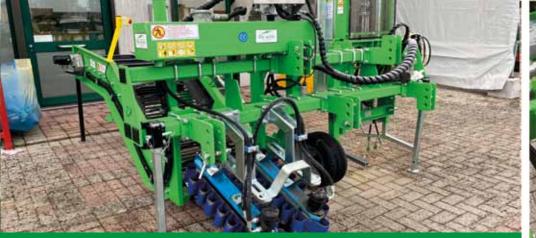

# **TUBERS AND VEGETABLES HARVESTER AMERICA**

AMERICA is the most dynamic harvester on the market! The only one to be carried and with operator on board, thanks to its interchangeable heads it can harvest TUBERS, VEGETABLES with stem and leaf. Available in multiple models and sizes.

### AMERICA TUBERI 250x360x170 cm

The AMERICA potato digger is specifically designed to work both in narrow fields and in large expanses given its compactness and sturdiness. The operator works on a platform of the machine and takes the tubers by hand and places them in the bins transported thanks to the elevator on the frame. The elevator is independent, it can be used individually even at the end of work.