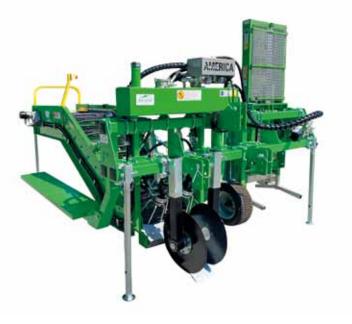

# TUBERS AND VEGETABLES HARVESTER AMERICA MOD. TUBERI

#### **STANDARD EQUIPMENT**

- Independent elevator
- Single hydraulic pump
- Operator platform
- Electro-hydraulic safety
- Rubber belt
- Motor-belt reverser
- Speed regulator

### OPTIONALS

- Extra platform
- Crate holder
- Double pump
- Holding wheel
- Vegetable tip with beaters