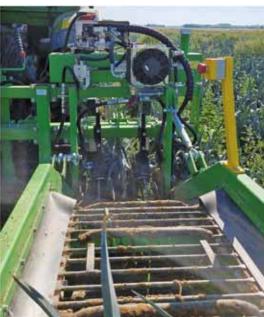

# AMERICA ORTAGGI

system

It is the only harvester with lifting system and operator on board that can harvest multiple vegetables by changing the head.

The harvesting principle of AMERICA is based on deep excavation to prevent dents and damage due to friction.

With the help of the shakers it is possible to make a quick and quality harvest of many vegetables that then require possible reprocessing on the farm.