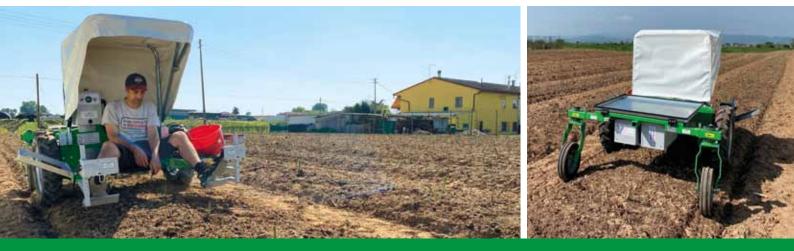

### FAR-GREEN ELECTRIC HARVESTER

### **CBM MODEL**

### **STB MODEL**

FAR-GREEN is the new line of battery-powered electric harvesters from the FARDIN FACTORY line. Available in various models and sizes for the easy harvesting of: asparagus, courgettes, green beans and much more!

# FAR-GREEN EGP ELECTRIC HARVESTER

#### **DOTAZIONI DI SERIE**

- Height adjustable from 60cm to 120cm
- 180° steering wheel
- Waterproof battery charger with fan
- Stainless steel dimpled floor
- Control unit with speed variator
- Safety pedal
- Rear ladder

#### OPTIONALS

Photovoltaic panel

回祝急回 SEE THE

MACHINE

**IN ACTION!** 

- Slug pellet microgranulator
- Rear sprayer

# FAR-GREEN EGP

FAR-GREEN EGP electric facilitator for harvesting, pruning and maintenance at height, fixed track 90cm and variable height is the solution for greenhouses, gardens and construction. Thanks to the 180° steering it is among the most dynamic and capable in the tightest spaces. FAR-GREEN EGP has a newly designed Italian battery pack, a watertight battery charger and a platform in embossed stainless steel sheet.