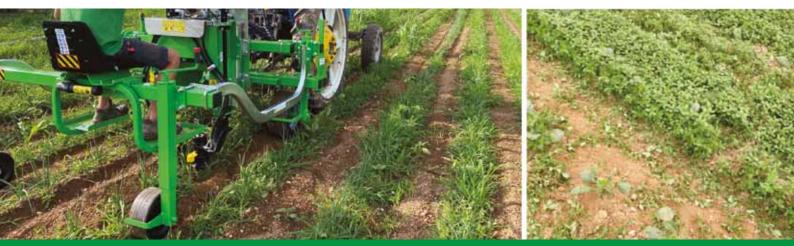

### MAYA FMI 150/250x170x150cm

plumbing

system

It is the model of single-row vegetable weeder with mechanical movement, the working element is mounted on supports so that it can be moved as needed.

lift

## MAYA FM2 DOUBLE-ROW WEEDER

It is the model of single-row vegetable weeder with hydraulic movement. Suitable for companies with multiple planting distances and for those who want a dynamic weeder.