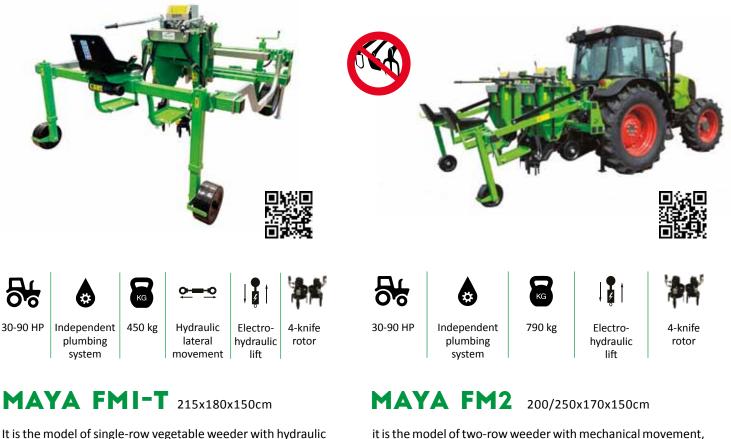

### MAYA FMI 150/250x170x150cm

plumbing

system

It is the model of single-row vegetable weeder with mechanical movement, the working element is mounted on supports so that it can be moved as needed.

lift

## MAYA FM2 DOUBLE-ROW WEEDER

It is the model of single-row vegetable weeder with hydraulic movement. Suitable for companies with multiple planting distances and for those who want a dynamic weeder.