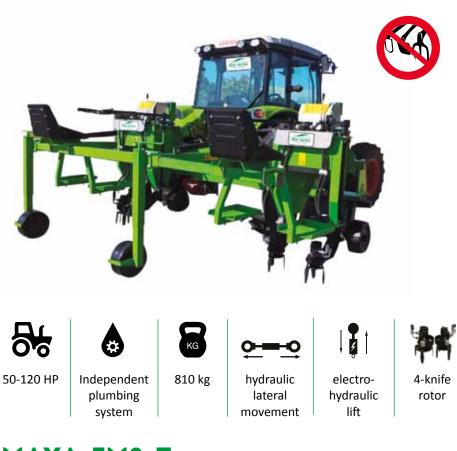

### MAYA FMI 150/250x170x150cm

plumbing

system

It is the model of single-row vegetable weeder with mechanical movement, the working element is mounted on supports so that it can be moved as needed.

lift

## MAYA FM2 DOUBLE-ROW WEEDER

It is the model of single-row vegetable weeder with hydraulic movement. Suitable for companies with multiple planting distances and for those who want a dynamic weeder.