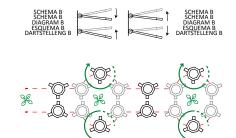

### MAYA SERVO ASSISTED KIT

The MAYA servo-assisted kit is an electro-hydraulic device that can also be applied to weeders already in operation or by creating new machines with it.

It consists of two double-acting pistons with the possibility of adjustment to reduce operator fatigue and dampen the weeding work. It is suitable for those who have very stony, clayey and hostile terrain.