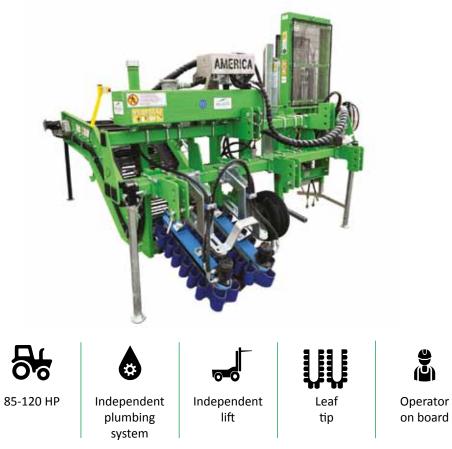

# TUBERS AND VEGETABLES HARVESTER AMERICA MOD. TUBERI

#### **STANDARD EQUIPMENT**

- Independent elevator
- Single hydraulic pump
- Operator platform
- Electro-hydraulic safety
- Rubber belt
- Motor-belt reverser
- Speed regulator

### OPTIONALS

- Extra platform
- Crate holder
- Double pump
- Holding wheel
- Vegetable tip with beaters

### AMERICA TUBERI 250x360x170 cm

The AMERICA potato digger is specifically designed to work both in narrow fields and in large expanses given its compactness and sturdiness. The operator works on a platform of the machine and takes the tubers by hand and places them in the bins transported thanks to the elevator on the frame. The elevator is independent, it can be used individually even at the end of work.