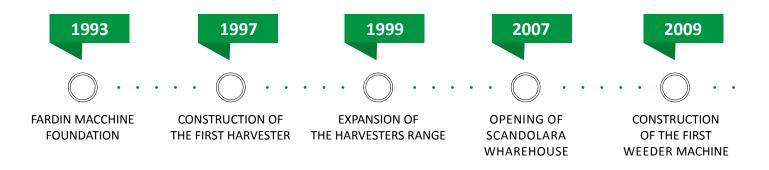

"THE FIRST MAN WAS A FARMER, AND EVERY HISTORICAL NOBILITY REST IN AGRICULTURE"

Fardin Factory s.a.s is a company of the Fardin Macchine group, owned by the Baesso family.

The Fardin Macchine group was founded in 1993 by brothers Orlando and Giuseppe, who began selling tools for agriculture and gardening.

Listening to the various needs of local horticulturists, **Orlando began to build some tailor-made tools** and thanks to the internet the demand increased.

With the entry of **Edoardo** into the company, who developed the commercial part of **our production range**, the opening of the new headquarters in **Badoere di Morgano**, the **"Fardin Factory"**, the production side of the group, was inevitable shortly thereafter.