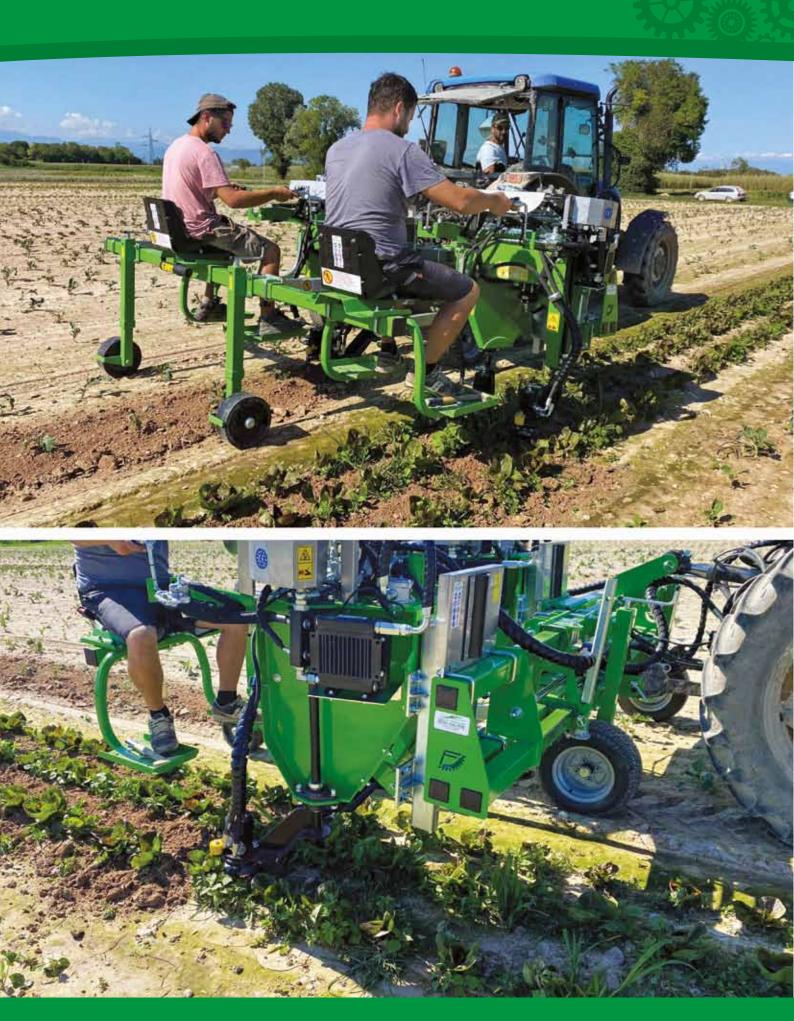

### MAYA SERVO ASSISTED KIT

The MAYA servo-assisted kit is an electro-hydraulic device that can also be applied to weeders already in operation or by creating new machines with it.

It consists of two double-acting pistons with the possibility of adjustment to reduce operator fatigue and dampen the weeding work. It is suitable for those who have very stony, clayey and hostile terrain.

### Why choose it?

- REDUCES OPERATOR FATIGUE
- ✓ SUITABLE FOR VERY STONY, CLAY AND HOSTILE SOIL