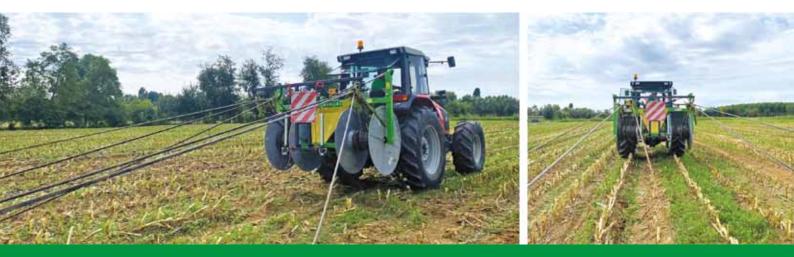

# FILM WRAPPER TORMENTA

### **STANDARD EQUIPMENT**

- Frame with cat. 2 attachments
- Anti-tear clutch for sheets
- Steel bar
- Reel holder frame
- 4 support legs

#### **OPTIONALS**

- Frame with size of your choice
- Arm for collecting fabrics
- Extra pole
- Collecting cones

### TORMENTA 250>380x110x90cm

It is a multifunctional film and sheet wrapper, it can wrap and unwind various types of material including nylon, non-woven fabric, anti-vegetative net, anti-hail net and anti-insect net. It can guarantee speed of use and precision. It can wrap various sizes of sheets thanks to its anti-tear friction even the most deteriorated sheet can be wrapped.