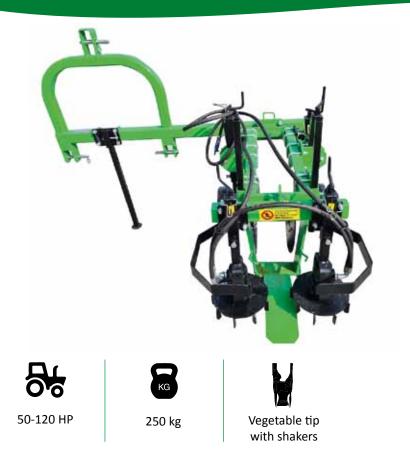

# TUBERS AND VEGETABLES HARVESTER AMERICA MOD. ORTAGGI

**5**.

70-120 HP

Independent plumbing

Independent

lifter

Vegetable tip with shakers Operator on board

### STANDARD EQUIPMENT

- Independent elevator
- Double hydraulic pump
- Vegetable tip with shakers
- Operator platform
- Electro-hydraulic safety
- Rubber belt
- Belt motion reverser

### OPTIONALS

- Extra platform
- Cassette holder
- Radiator kit
- Sealing wheel
- Tuber tip

# AMERICA ORTAGGI

system

It is the only harvester with lifting system and operator on board that can harvest multiple vegetables by changing the head.

The harvesting principle of AMERICA is based on deep excavation to prevent dents and damage due to friction.

With the help of the shakers it is possible to make a quick and quality harvest of many vegetables that then require possible reprocessing on the farm.