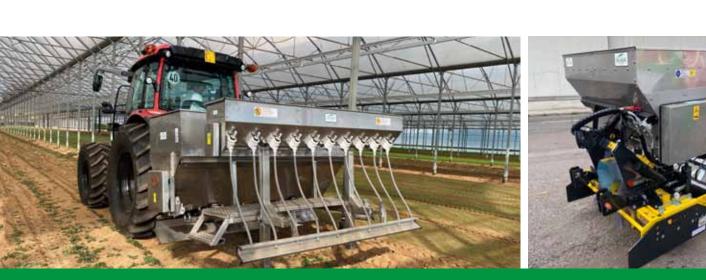

# LINEAR SPREADER ROCHEI

### LINEAR SPREADER ROCHEI

Linear fertilizer spreader for spreading organic pelleted fertilizers, both wet and dry. Built in stainless steel, it has a 950 It tank for organic fertilizer and a rear tank for chemical granular fertilizer. Hydraulic operation with the possibility of speed adjustment.