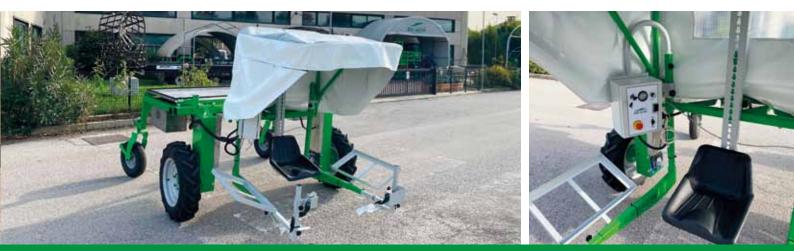

### **FAR-GREEN CBM**

FAR-GREEN CBM electric harvester for harvesting green asparagus and various vegetables, with a fixed track width of 130 cm, a solution for those who want to drastically reduce harvesting times in multiple vegetables but it is also suitable for other processes. FAR-GREEN CBM is the only electric facilitator to have all the height and operator comfort adjustments, a practical control unit for traction control and an adjustable seat.