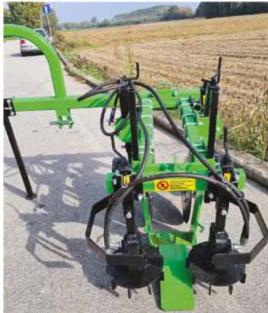

# TUBERS AND VEGETABLES HARVESTER AMERICA MOD. ORTAGGI

**5**.

70-120 HP

Independent plumbing

Independent

lifter

Vegetable tip with shakers Operator on board

### STANDARD EQUIPMENT

- Independent elevator
- Double hydraulic pump
- Vegetable tip with shakers
- Operator platform
- Electro-hydraulic safety
- Rubber belt
- Belt motion reverser

### OPTIONALS

- Extra platform
- Cassette holder
- Radiator kit
- Sealing wheel
- Tuber tip