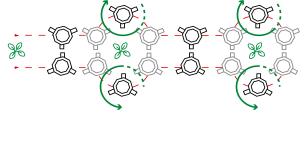

### MAYA SERVO ASSISTED KIT

The MAYA servo-assisted kit is an electro-hydraulic device that can also be applied to weeders already in operation or by creating new machines with it.

It consists of two double-acting pistons with the possibility of adjustment to reduce operator fatigue and dampen the weeding work. It is suitable for those who have very stony, clayey and hostile terrain.