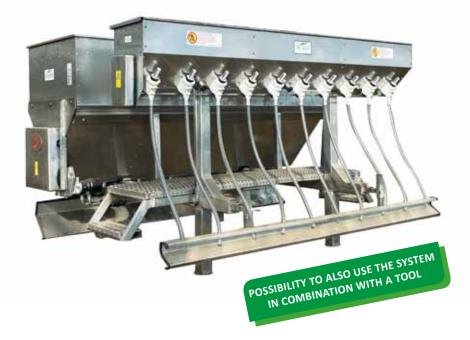

# LINEAR SPREADER ROCHEI

#### STANDARD EQUIPMENT

- Frame with cat.2 attachments
- Transmission with hydraulic motor
- Stainless steel tank
- Lower spreading blade
- Internal shaker
- Inspection platform

### LINEAR SPREADER ROCHEI

Linear fertilizer spreader for spreading organic pelleted fertilizers, both wet and dry. Built in stainless steel, it has a 950 It tank for organic fertilizer and a rear tank for chemical granular fertilizer. Hydraulic operation with the possibility of speed adjustment.