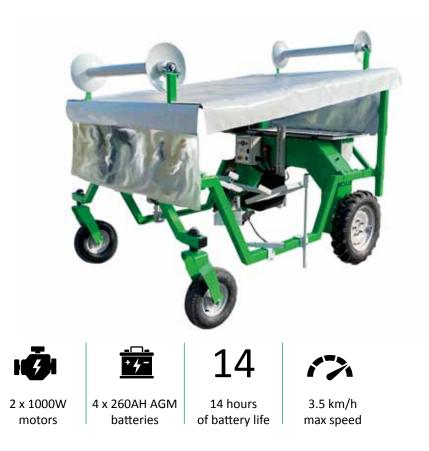

# FAR-GREEN LDV ELECTRIC HARVESTER

of battery life

#### **STANDARD EQUIPMENT**

- Variable track
- Sun canopy
- Waterproof battery charger with fan
- Stainless steel rear floor
- Control unit with auxiliary services
- Crate holder
- Electric steering

### OPTIONALS

- Photovoltaic panel
- Slug pellet microgranulator
- Rear sprayer
- Arch knocker rod

### **FAR-GREEN LDV**

batteries

motors

FAR-GREEN LDV electric harvester for harvesting vegetables, with variable track from 130 cm to 220 cm is the solution for those who want to drastically reduce harvesting times in multiple vegetables and increase the working autonomy of their staff. FAR-GREEN LDV has a newly designed Italian battery pack, a watertight battery charger and a hand-sewn and electro-welded sunshade hood.