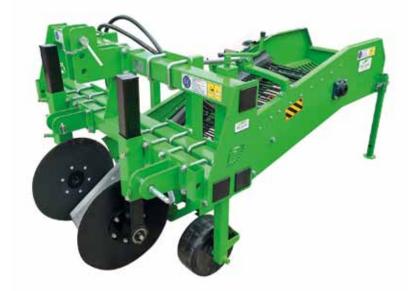

### **EKO** 150>180x110x100 cm

The EKO vegetable digger is suitable for harvesting various types of vegetables: leek, garlic, onions, fennel, radicchio, celery etc. Consisting of two adjustable earth-cutting discs, a blade for underground cutting and two rear beaters for cleaning from the earth. Very fast machine (6 km/h maximum) and efficient. It can work both inside and outside the contour.