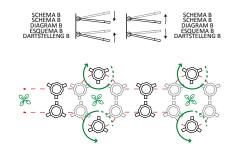

### MAYA SERVO ASSISTED KIT

The MAYA servo-assisted kit is an electro-hydraulic device that can also be applied to weeders already in operation or by creating new machines with it.

It consists of two double-acting pistons with the possibility of adjustment to reduce operator fatigue and dampen the weeding work. It is suitable for those who have very stony, clayey and hostile terrain.