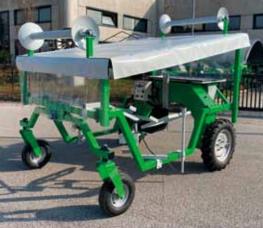

### FAR-GREEN ELECTRIC HARVESTER

### **STB MODEL**

FAR-GREEN is the new line of battery-powered electric harvesters from the FARDIN FACTORY line. Available in various models and sizes for the easy harvesting of: asparagus, courgettes, green beans and much more!

### FAR-GREEN STB

FAR-GREEN STB electric harvester for harvesting WHITE ASPARAGUS, GREEN ASPARAGUS and vegetables with fixed track. Our harvester is the solution for those who want to drastically reduce harvesting times in multiple vegetables. FAR-GREEN STB is the only electric harvester to have all the height and operator comfort adjustments, a practical control unit for traction control and an adjustable seat.