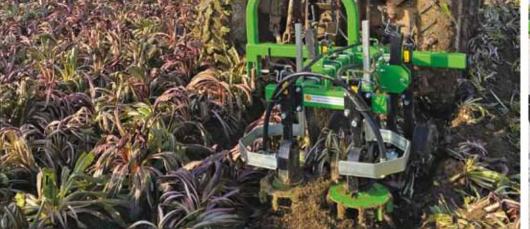

# AMERICA ORTAGGI

system

It is the only harvester with lifting system and operator on board that can harvest multiple vegetables by changing the head.

The harvesting principle of AMERICA is based on deep excavation to prevent dents and damage due to friction.

With the help of the shakers it is possible to make a quick and quality harvest of many vegetables that then require possible reprocessing on the farm.