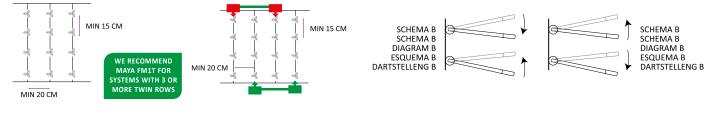

### MAYA SERVO ASSISTED KIT

The MAYA servo-assisted kit is an electro-hydraulic device that can also be applied to weeders already in operation or by creating new machines with it.

It consists of two double-acting pistons with the possibility of adjustment to reduce operator fatigue and dampen the weeding work. It is suitable for those who have very stony, clayey and hostile terrain.