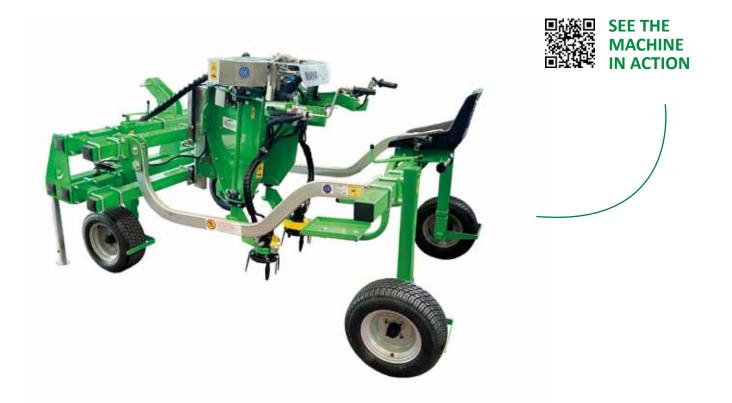

### MAYA SERVO ASSISTED KIT

The MAYA servo-assisted kit is an electro-hydraulic device that can also be applied to weeders already in operation or by creating new machines with it.

It consists of two double-acting pistons with the possibility of adjustment to reduce operator fatigue and dampen the weeding work. It is suitable for those who have very stony, clayey and hostile terrain.

### Why choose it?

- REDUCES OPERATOR FATIGUE
- ✓ SUITABLE FOR VERY STONY, CLAY AND HOSTILE SOIL