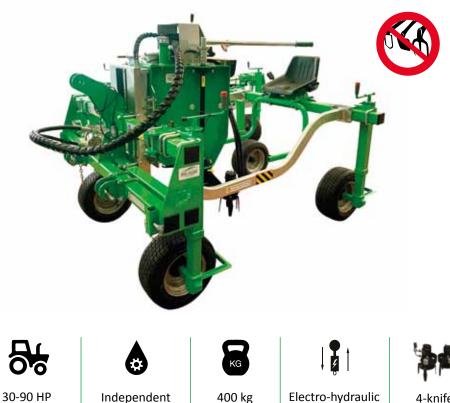

# MAYA FMI SINGLE-ROW WEEDER

4-knife rotor

### STANDARD EQUIPMENT

- Independent hydraulic pump
- Iron wheels
- Rotor motion reverser
- Speed regulator
- Electro-hydraulic lift
- Electro-hydraulic elevator

### **OPTIONALS**

- Hose lift kit
- 12V stainless steel fertilizer spreader
- 4-blade rotor oversized
- 12V stainless steel microgranulator
- Servo-assisted movements

### MAYA FMI 150/250x170x150cm

plumbing

system

It is the model of single-row vegetable weeder with mechanical movement, the working element is mounted on supports so that it can be moved as needed.

lift