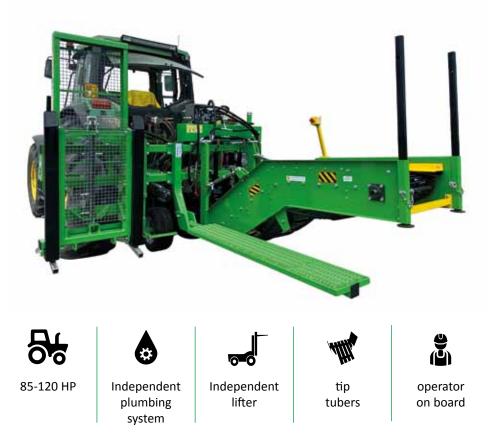

# TUBERS AND VEGETABLES HARVESTER AMERICA MOD. ORTAGGI

**5**.

70-120 HP

Independent plumbing

Independent

lifter

Vegetable tip with shakers Operator on board

### STANDARD EQUIPMENT

- Independent elevator
- Double hydraulic pump
- Vegetable tip with shakers
- Operator platform
- Electro-hydraulic safety
- Rubber belt
- Belt motion reverser

### OPTIONALS

- Extra platform
- Cassette holder
- Radiator kit
- Sealing wheel
- Tuber tip

# AMERICA ORTAGGI

system

It is the only harvester with lifting system and operator on board that can harvest multiple vegetables by changing the head.

The harvesting principle of AMERICA is based on deep excavation to prevent dents and damage due to friction.

With the help of the shakers it is possible to make a quick and quality harvest of many vegetables that then require possible reprocessing on the farm.