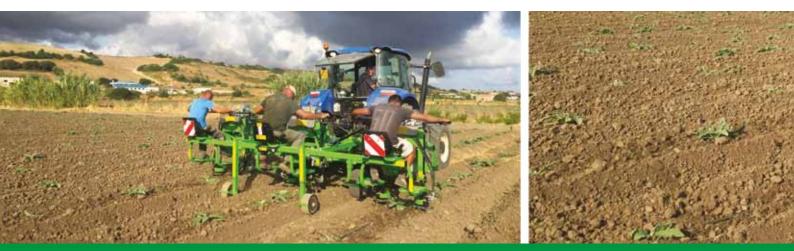

## MAYA FM2 DOUBLE-ROW WEEDER

It is the model of single-row vegetable weeder with hydraulic movement. Suitable for companies with multiple planting distances and for those who want a dynamic weeder.

This model is recommended for those who have fixed and not

frame by means of two jumpers per element.

varied inter-rows in the company.