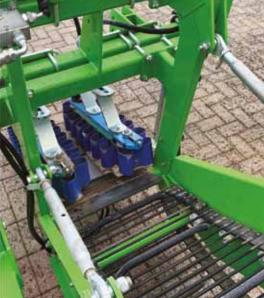

# AMERICA ORTAGGI

system

It is the only harvester with lifting system and operator on board that can harvest multiple vegetables by changing the head.

The harvesting principle of AMERICA is based on deep excavation to prevent dents and damage due to friction.

With the help of the shakers it is possible to make a quick and quality harvest of many vegetables that then require possible reprocessing on the farm.