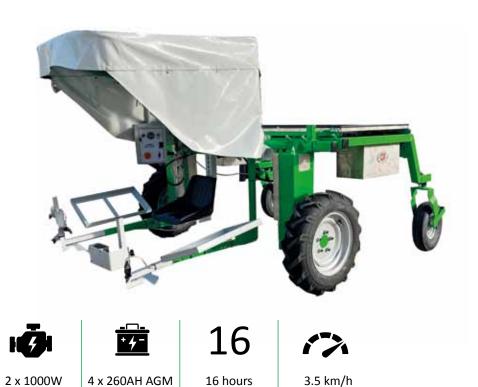

## **FAR-GREEN CBM ELECTRIC HARVESTER**

15

2 x 750W

motors

4 x 260AH AGM batteries

15 hours of battery life

3.5 km/h max speed

### **STANDARD EQUIPMENT**

- Fixed track
- Sun canopy
- Waterproof battery charger with fan
- Stainless steel rear floor
- Control unit with auxiliary services
- Crate holder
- Electric steering

### **OPTIONALS**

- Photovoltaic panel
- Slug pellet microgranulator
- Rear sprayer

### **FAR-GREEN CBM**

FAR-GREEN CBM electric harvester for harvesting green asparagus and various vegetables, with a fixed track width of 130 cm, a solution for those who want to drastically reduce harvesting times in multiple vegetables but it is also suitable for other processes. FAR-GREEN CBM is the only electric facilitator to have all the height and operator comfort adjustments, a practical control unit for traction control and an adjustable seat.