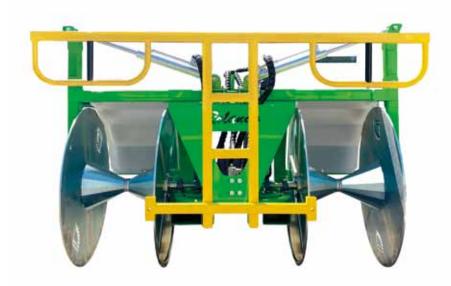

# LINEAR SPREADER ROCHEI

#### STANDARD EQUIPMENT

- Frame with cat.2 attachments
- Transmission with hydraulic motor
- Stainless steel tank
- Lower spreading blade
- Internal shaker
- Inspection platform

### OPTIONALS

- Rear microgranulator
- Rear chemical fertilizer spreader
- Customized tank width

### LINEAR SPREADER ROCHEI

Linear fertilizer spreader for spreading organic pelleted fertilizers, both wet and dry. Built in stainless steel, it has a 950 It tank for organic fertilizer and a rear tank for chemical granular fertilizer. Hydraulic operation with the possibility of speed adjustment.