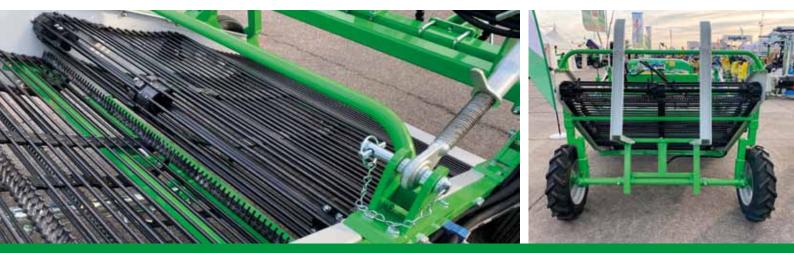

# VERDOLINA VEGETABLE DIGGER

#### **STANDARD EQUIPMENT**

- Independent hydraulic system
- Double sifting belt
- Blade height adjustment
- Holding wheels
- Rear bin lift

### **VERDOLINA VEGETABLE DIGGER**

The VERDOLINA vegetable digger is the only solution for those who need to quickly harvest multiple leafy vegetables. Complete with independent hydraulic system and 4 stabilizing wheels, it is perfect for working on any type of terrain. Available in various widths, it is ideal for vegetables to be reworked or that need washing.