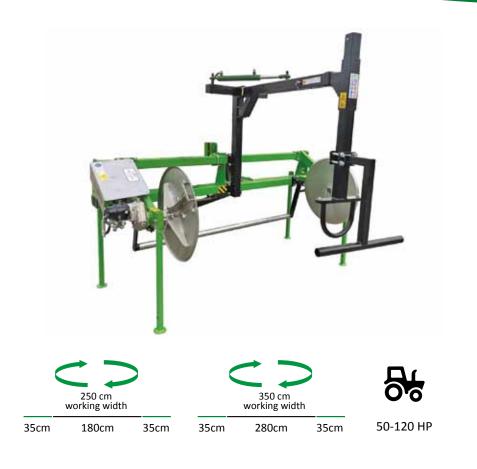

# FILM WRAPPER TORMENTA

### **STANDARD EQUIPMENT**

- Frame with cat. 2 attachments
- Anti-tear clutch for sheets
- Steel bar
- Reel holder frame
- 4 support legs

#### **OPTIONALS**

- Frame with size of your choice
- Arm for collecting fabrics
- Extra pole
- Collecting cones

### TORMENTA 250>380x110x90cm

It is a multifunctional film and sheet wrapper, it can wrap and unwind various types of material including nylon, non-woven fabric, anti-vegetative net, anti-hail net and anti-insect net. It can guarantee speed of use and precision. It can wrap various sizes of sheets thanks to its anti-tear friction even the most deteriorated sheet can be wrapped.