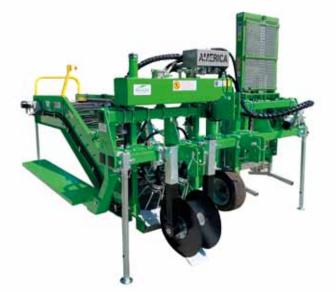

### AMERICA TUBERI 250x360x170 cm

The AMERICA potato digger is specifically designed to work both in narrow fields and in large expanses given its compactness and sturdiness. The operator works on a platform of the machine and takes the tubers by hand and places them in the bins transported thanks to the elevator on the frame. The elevator is independent, it can be used individually even at the end of work.

# TUBERS AND VEGETABLES HARVESTER AMERICA MOD. ORTAGGI

**5**.

70-120 HP

Independent plumbing

Independent

lifter

Vegetable tip with shakers Operator on board