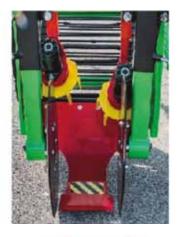

# MAYA SERVO ASSISTED KIT

### Why choose it?

- REDUCES OPERATOR FATIGUE
- ✓ SUITABLE FOR VERY STONY, CLAY AND HOSTILE SOIL

### MAYA SERVO ASSISTED KIT

The MAYA servo-assisted kit is an electro-hydraulic device that can also be applied to weeders already in operation or by creating new machines with it.

It consists of two double-acting pistons with the possibility of adjustment to reduce operator fatigue and dampen the weeding work. It is suitable for those who have very stony, clayey and hostile terrain.