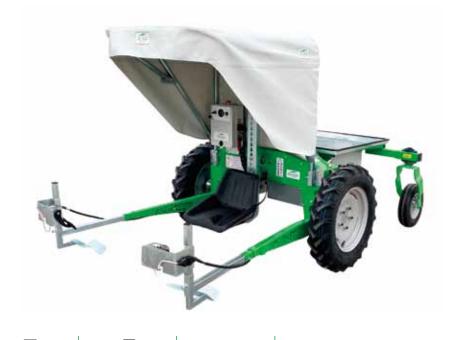

### FAR-GREEN ELECTRIC HARVESTER

### **CBM MODEL**

### **STB MODEL**

FAR-GREEN is the new line of battery-powered electric harvesters from the FARDIN FACTORY line. Available in various models and sizes for the easy harvesting of: asparagus, courgettes, green beans and much more!

# FAR-GREEN EGP ELECTRIC HARVESTER

#### **DOTAZIONI DI SERIE**

- Height adjustable from 60cm to 120cm
- 180° steering wheel
- Waterproof battery charger with fan
- Stainless steel dimpled floor
- Control unit with speed variator
- Safety pedal
- Rear ladder

#### OPTIONALS

Photovoltaic panel

回祝急回 SEE THE

MACHINE

**IN ACTION!** 

- Slug pellet microgranulator
- Rear sprayer

# FAR-GREEN EGP

FAR-GREEN EGP electric facilitator for harvesting, pruning and maintenance at height, fixed track 90cm and variable height is the solution for greenhouses, gardens and construction. Thanks to the 180° steering it is among the most dynamic and capable in the tightest spaces. FAR-GREEN EGP has a newly designed Italian battery pack, a watertight battery charger and a platform in embossed stainless steel sheet.